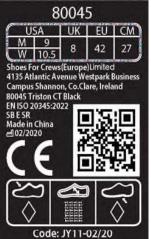

#### Manufacturer :

Shoes For Crews (Europe) Limited 4135 Atlantic Avenue, Westpark Business Campus Shannon Co, Clare

Ireland

#### Description PPE Type :

**Product reference :** 

Article code :

Construction and material of outsole :

**Pictures :** 

*a safety footwear* Triston CT Black Triston CT White 80045 - 80046 CEMENT, EVA/RUBBER SOLE

Reference standard : EN ISO 20345:2022

Classification : I

#### Size range : USA4-13/ UK3-12/ EU36-47/ CM22-30.5

Category : SB E SR

Toecap nature : Non Metallic

Insert nature : N/A

At the date of certificate the product is in compliance with Annex XVII of REACh regulation (n° 1907/2006 and revisions)