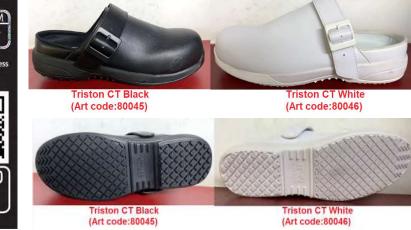

#### Description PPE Type :

**Product reference :** 

Article code :

Construction and material of outsole :

**Pictures :** 

*a safety footwear* Triston CT Black Triston CT White 80045 - 80046 CEMENT, EVA/RUBBER SOLE