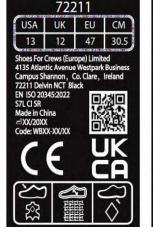

#### Manufacturer :

Shoes For Crews(Europe)Limited

4135 Atlantic Avenue, Westpark Business Campus Shannon Co, Clare

Ireland

Description PPE Type : Product reference : Article code : Construction and material of outsole : Pictures :

*a safety footwear* Delvin NCT Black 72211 CEMENT, EVA/RUBBER SOLE

## Reference standard : EN ISO 20345:2022 Classification : I Cat Size range : USA3.5-14/ UK2.5-13/ EU35-48/ CM21.5-31.5

In application of the Regulation 2016/425 of the European parliament

Category : S7L CI SR