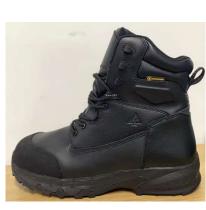

*a safety footwear* Delvin NCT Black 72211 CEMENT, EVA/RUBBER SOLE

### **Toecap nature : Non Metallic**

### Insert nature : Non Metallic

At the date of certificate the product is in compliance with Annex XVII of REACh regulation (n° 1907/2006 and revisions)

Full description of the PPE, reference rules verified in the context of the EU-type examination and information given on the product are detailed in the manufacturer's technical file index 01 dated from SEPTEMBER 2023 and the user instructions index 2023-9-11.