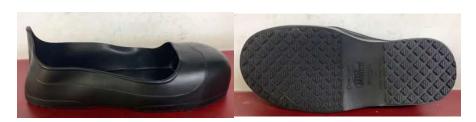

Product reference : Article code : Construction and material of outsole : Pictures :

STEEL TOED CREW GUARD G53 INJECTION, RUBBER SOLE

> Size XL Shoes For Crews Europe 4135 Atlantic Avenue, Westpark Business Campus

Shannon, Co Clare, Ireland

G53 STEEL TOED CREW GUARD

Made in Vietnam 06/2021

www.ctcgroupe.com

cemarking@ctcgroupe.com