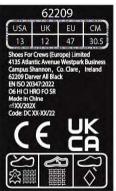

Certificate N° 0075/4629/161/03/23/0572

Issued by CTC, Notified Body N°0075, to the following model of personal protective equipment:

Manufacturer: Shoes For Crews(Europe)Limited

4135 Atlantic Avenue, Westpark Business Campus Shannon Co,

Clare Ireland

Description

an occupational footwear PPE Type:

**Product reference:** Darver All Black, Darver Black/Green, Darver

**Brown** 

Article code: 62209, 62308, 62310

Construction and material of outsole: **CEMENT, EVA/RUBBER SOLE** 

Pictures:

Darver All Black

Darver Black/Green (Art code:62308)

**Darver Brown** (Art code:62310)

Reference standard: EN ISO 20347:2022

Classification: I Category: 06 HI CI HRO FO SR

Size range: USA3.5-14/ UK2.5-13/

EU35-48/CM21.5-31.5

Insert nature: N/A Toecap nature: N/A

At the date of certificate the product is in compliance with Annex XVII of REACh regulation (n° 1907/2006 and revisions)

NB 0075

Full description of the PPE, reference rules verified in the context of the EU-type examination and information given on the product are detailed in the manufacturer's technical file index 01 dated from APRIL 2023 and the user instructions index 2023-3-2