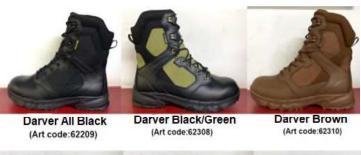

Clare Ireland

Description

an occupational footwear PPE Type:

**Product reference:** Darver All Black, Darver Black/Green, Darver

**Brown** 

Article code: 62209, 62308, 62310

Construction and material of outsole: **CEMENT, EVA/RUBBER SOLE** 

Pictures:

Darver All Black

Darver Black/Green (Art code:62308)

**Darver Brown** (Art code:62310)

Reference standard: EN ISO 20347:2022

Classification: I Category: 06 HI CI HRO FO SR

Size range: USA3.5-14/ UK2.5-13/

(Art code:62209)

Issued in Lyon by

Séverine AUBERT

MARKING

OTIFIED BODY

CE Expert Team Coordinator

Date of first issue: 04 April 2023 End of validity date: 04 April 2028

olication of the Regulation 2016/425 of the European pa and the Council of 9th March 2016 related to Personal Protective Equipment and repealing the Directive 89/686/EEC. www.ctcgroupe.com