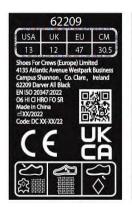

Certificate N° 0075/4629/161/03/23/0572

Issued by CTC, Notified Body N°0075, to the following model of personal protective equipment:

Manufacturer: Shoes For Crews(Europe)Limited

4135 Atlantic Avenue, Westpark Business Campus Shannon Co,

Clare Ireland

Description

an occupational footwear PPE Type:

**Product reference:** Darver All Black, Darver Black/Green, Darver

**Brown** 

Article code: 62209, 62308, 62310

Construction and material of outsole: **CEMENT, EVA/RUBBER SOLE** 

Pictures:

Darver All Black

Darver Black/Green (Art code:62308)

**Darver Brown** (Art code:62310)

Reference standard: EN ISO 20347:2022

Classification: I Category: 06 HI CI HRO FO SR

Size range: USA3.5-14/ UK2.5-13/

EU35-48/CM21.5-31.5

Insert nature: N/A Toecap nature: N/A

At the date of certificate the product is in compliance with Annex XVII of REACh regulation (n° 1907/2006 and revisions)

NB 0075

Full description of the PPE, reference rules verified in the context of the EU-type examination and information given on the product are detailed in the manufacturer's technical file index 01 dated from APRIL 2023 and the user instructions index 2023-3-2