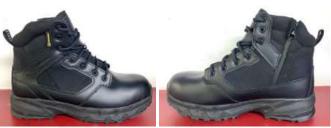

Clare

**Description** 

PPE Type: an occupational footwear

Product reference : Defense Mid Black

Article code: 62210

Construction and material of outsole : CEMENT, EVA/RUBBER SOLE

**Pictures:** 

62210