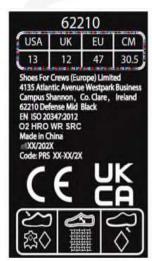

Clare

**Description** 

PPE Type: an occupational footwear

Product reference : Defense Mid Black

Article code: 62210

Construction and material of outsole : CEMENT, EVA/RUBBER SOLE

**Pictures:** 

62210

Reference standard: EN ISO 20347: 2012

Classification: I Category: O2 HRO WR SRC

Size range: USA3.5-14/UK2.5-13/EU35- Slip resistance: SRC

48/CM21.5-31.5

Toecap nature: N/A Insert nature: N/A

At the date of certificate the product is in compliance with Annex XVII of REACh regulation (n° 1907/2006 and revisions)