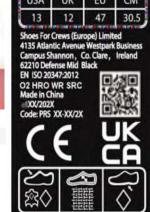

Clare

**Description** 

PPE Type: an occupational footwear

Product reference : Defense Mid Black

Article code: 62210

Construction and material of outsole : CEMENT, EVA/RUBBER SOLE

**Pictures:** 

62210

Reference standard: EN ISO 20347: 2012

Classification: I Category: O2 HRO WR SRC

Size range: USA3.5-14/UK2.5-13/EU35- Slip resistance: SRC

48/CM21.5-31.5

Toecap nature: N/A Insert nature: N/A

At the date of certificate the product is in compliance with Annex XVII of REACh regulation (n° 1907/2006 and revisions)